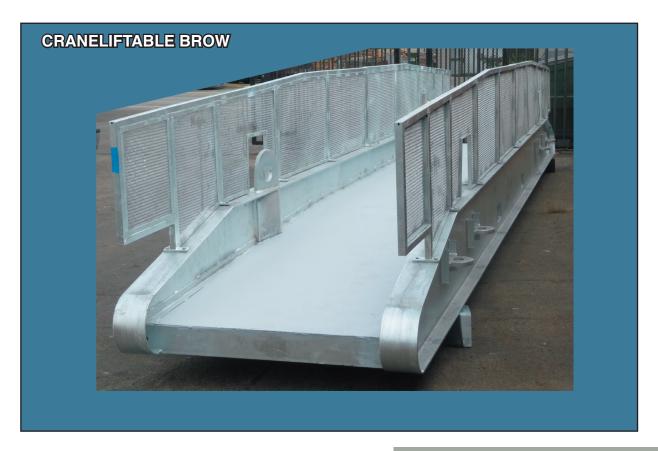

## **Brows & Walkways**

The Abtech Brow Systems are, Steel or Aluminum Structures that can be custom designed and engineered for a variety of uses. Common designs include: Brows; Walkways; Catwalks; Small Span Bridges; etc. These structures can be designed to be crane liftable or fixed to a foundation. Our Modular design easily allows for easy assembly at jobsite. Most structures can be pre-assembled at factory and shipped complete. Systems can be Structurally engineered to meet local design conditions. All steel components can be Painted or Hot Dip Galvanized. Installation by end user or Factory Trained Installers.

- BROWS
- WALKWAYS
- CATWALKS
- SMALL SPAN BRIDGES
- · CRANE LIFTABLE
- MODULAR DESIGN
- STEEL OR ALUMINUM
- INSTALLATION OPTION
- DESIGN AND ENGINEERING
- CUSTOM DESIGNS
- HIGH DURABILITY